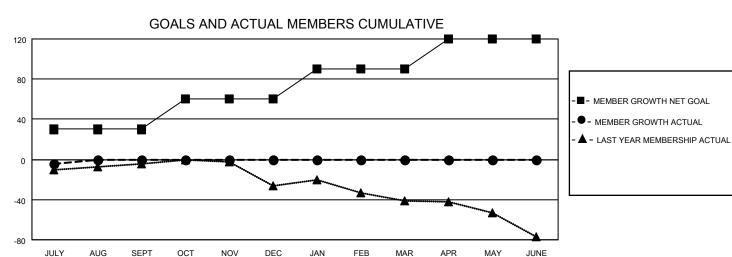

## MONTHLY MEMBERSHIP PROGRESS REPORT

LOCATION ALABAMA District 34 C Results as of: 7/31/2020

| Clubs                 |               |           |               | Members               |                        |                         |                                                    |  |  |
|-----------------------|---------------|-----------|---------------|-----------------------|------------------------|-------------------------|----------------------------------------------------|--|--|
| RESULTS FOR 2020-2021 |               |           |               | RESULTS FOR 2020-2021 |                        |                         |                                                    |  |  |
| QUARTER               | NEW CLUB GOAL | NEW CLUBS | DROPPED CLUBS | QUARTER MEME          | BER GROWTH NET<br>GOAL | MEMBER GROWTH<br>ACTUAL | DROPPED<br>MEMBERS ACTUAL<br>(including transfers) |  |  |
| JULY/AUG/SEPT         | 0             | 0         | 1             | JULY/AUG/SEPT         | 30                     | 2                       | 6                                                  |  |  |
| OCT/NOV/DEC           | 0             | 0         | 0             | OCT/NOV/DEC           | 30                     | 0                       | 0                                                  |  |  |
| JAN/FEB/MAR           | 1             | 0         | 0             | JAN/FEB/MAR           | 30                     | 0                       | 0                                                  |  |  |
| APR/MAY/JUNE          | 0             | 0         | 0             | APR/MAY/JUNE          | 30                     | 0                       | 0                                                  |  |  |